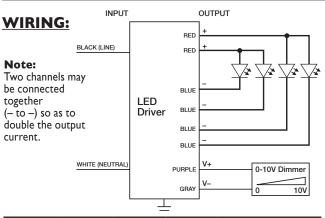

| Lead Lengths |      |      |      |        |      |  |
|--------------|------|------|------|--------|------|--|
| Black        | 5.9" | Blue | 5.9" | Purple | 5.9" |  |
| White        | 5.9" | Red  | 5.9" | Gray   | 5.9" |  |