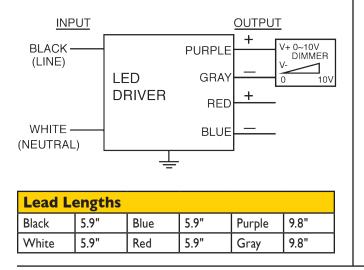

CAL SPECIFICATIONS:**

| Output<br>Power | Input<br>Current | Input<br>Power | Min PF<br>(full load) | Max THD<br>(full load) | Output<br>Voltage | Output<br>Current    | T case<br>Max | Min.<br>Starting<br>Temp | Efficiency<br>Up To | Dimming<br>Protocol | Dimming<br>Range |
|-----------------|------------------|----------------|-----------------------|------------------------|-------------------|----------------------|---------------|--------------------------|---------------------|---------------------|------------------|
| 60VV            | 0.2A @<br>347∨   | 7IW            | >0.9                  | <20%                   | 36∨ ±5%           | l.67<br>to<br>0.167A | 90° C         | -40° C                   | 88%                 | 0 to 10V            | 10 to<br>100%    |

#### WIRING:



## **SAFETY:**

- UL and cUL Recognized
- Class 2
- UL Outdoor Type I
- · Class A sound rating
- Overload Protection
- Open/Short Circuit Protection
- · LED driver has a life expectancy of
- 100,000 hours at Tcase of ≤65°C

**PHYSICAL:** 



| Dimensions      |       |  |  |  |  |  |
|-----------------|-------|--|--|--|--|--|
| Length          | 9.5"  |  |  |  |  |  |
| Width           | 1.7"  |  |  |  |  |  |
| Height          | 1.14" |  |  |  |  |  |
| Mounting Length | 8.9"  |  |  |  |  |  |

- Warranty: 5 yrs based on max case temp of <75°C; 3 yrs based on max case temp of 90°C\*
- Input/Output Isolation
- FCC Title 47 CFR Part 15
- Surge Protection (2 KV)

#### **INSTALLATION:**

- IP 66 Harsh Weatherproof
- Max Remote installation distance is 18 ft
- LED driver cases should be grou